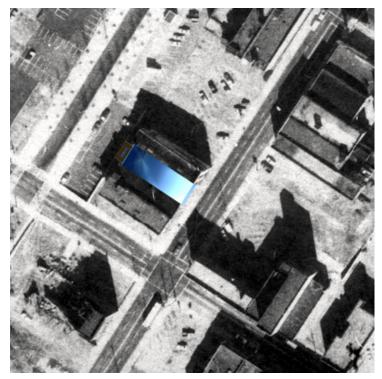

## urban anywhere house

Atlanta, Georgia

The urban site operates on the three dimensional enclosure of the urban boundary. The interior program deflects the continuous surface of enclosure. The interior is organized programmatically in distinct trays. A central core defines the service bar in the vertical. The space of living is defined by occupation.

# **ANYWHERE HOUSE**

SITE: PEACHTREE STREET

OUTER SURFACE FOLD + INNER PROGRAM TREYS

OUTER INFORMATION SURFACE

LIVING TREY

VIEW FROM STREET

PRIMARY CIRCULATION CORE AND REAR PRIVATE TREYS

SURFACE + IMAGE