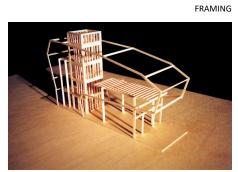

## urban anywhere house

Atlanta, Georgia

The urban site operates on the three dimensional enclosure of the urban boundary. The interior program deflects the continuous surface of enclosure. The interior is organized programmatically in distinct trays. A central core defines the service bar in the vertical. The space of living is defined by occupation.

Based upon the free plan the articulated surface of the house assists in the definition of living space. Change in texture, regardless of interior-exterior condition, presents juxtapositions of location and organization to define the interior planning of the house. The surface, combined with the suspended plates, define areas of presence amidst the undulating surface of the perimeter shell.

The internalized storage condition of the traditional closet is removed from the bowels of the house and smeared along its facade. The articulation of the accumulated objects of cultural production reflect the uniqueness of the inhabitant's identity. The resulting storage-display becomes the patchwork image of the resident's personality.