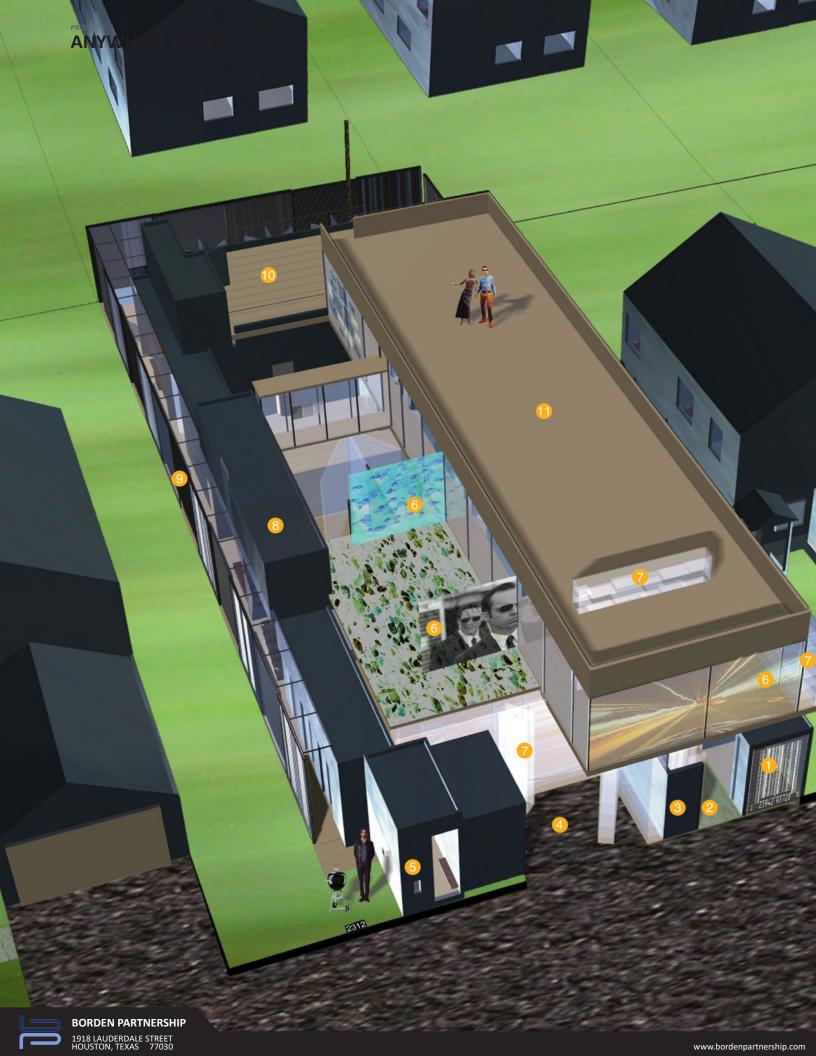

## suburban anywhere house

Sablechase Houston, Texas

The suburban expands to encompass the boundaries of the serial site. A linear service bar defines a edge along which the activities of the house occur. An elevated sleeping bar hovers on a second level. The perimeter is enclosed by a series of operable screens opening and closing the site and the house. The public functions line the crenulated front facade and the commercial back. Living happens across the insertions.

The introduction of the commercial production of the workplace into the confines of the residential dwelling shifts the flow of product movement. The house absorbs a greater flux than the automobile's trunk capacity. Product moving along the existing infrastructure of UPS and FedEx flows through a holding airlock: the commercial windpipe of the residence's presence.

The service functions of the body reflect their presence in the house through a functional ganging. The elements congeal to form cores within which efficiency defines proportion. The body's demands are serviced to allow the mind's freedom to bounce along its edge. The resulting bars organizes the resulting peripheral space of each pavilion.

# **ANYWHERE HOUSE**

LEVEL 001

suburban anywhere house

1 live
2 entry spine
3 articulated surface
4 auto table
5 exercise
6 image screen
7 sleeping box
8 service bar
9 operable boundary
10 work
11 interior/exterior
12 existing