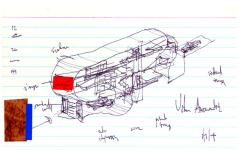

#### ANYWHERE HOUSE

TYPE

**NEW CONSTRUCTION** 

LOCATION

URBAN - ATLANTA, GA SUBURBAN - HOUSTON, TX RURAL - FLUVANNA, VA

DATE

2000

The dissection of the existing house typology provides an image of the essential components. The organs of the body are removed, altered and returned with their new demands and juxtapositions. The result is both the system and the product. The anywhere house has been revealed. The guest room detaches itself from the interior of the house permitting an expansion of its inhabitance. The body of the private is liberated from its invasion. The unit develops as an independent entity. Plugged into the facade through the public face of the constructed dwelling the guest pavilion allows a convenience of both resident and visitor alike. The visitor as an instigator to the cyclical repetition of daily life becomes a jeweled object of display and representation. The grit of sand forms a pearl. The image of the television merges with the icons of the commercially demanded representation. Images screens, float across the dwelling merging the exterior face with the interior inhabitance while balancing the edge of the projected reality with the dwelling confines. The image represents the communality of mass culture infused in the house through its planar presence. Images, both planned and unplanned, infect the daily dealings of place.

## urban anywhere house

Atlanta, Georgia

The urban site operates on the three dimensional enclosure of the urban boundary. The interior program deflects the continuous surface of enclosure. The interior is organized programmatically in distinct trays. A central core defines the service bar in the vertical. The space of living is defined by occupation.

Based upon the free plan the articulated surface of the house assists in the definition of living space. Change in texture, regardless of interior-exterior condition, presents juxtapositions of location and organization to define the interior planning of the house. The surface, combined with the suspended plates, define areas of presence amidst the undulating surface of the perimeter shell.