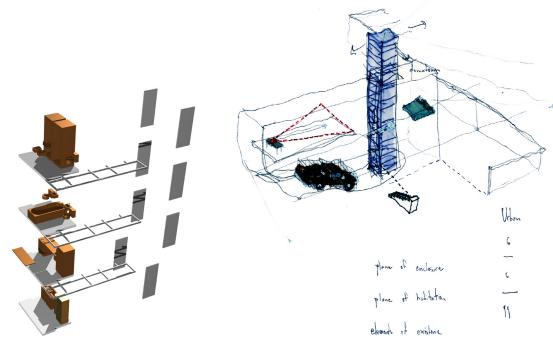

## urban anywhere house

Atlanta, Georgia

The urban site operates on the three dimensional enclosure of the urban boundary. The interior program deflects the continuous surface of enclosure. The interior is organized programmatically in distinct trays. A central core defines the service bar in the vertical. The space of living is defined by occupation.

Based upon the free plan the articulated surface of the house assists in the definition of living space. Change in texture, regardless of interior-exterior condition, presents juxtapositions of location and organization to define the interior planning of the house. The surface, combined with the suspended plates, define areas of presence amidst the undulating surface of the perimeter shell.

# **ANYWHERE HOUSE**

SITE: PEACHTREE STREET

OUTER SURFACE FOLD + INNER PROGRAM TREYS

OUTER INFORMATION SURFACE

LIVING TREY

VIEW FROM STREET

PRIMARY CIRCULATION CORE AND REAR PRIVATE TREYS

SURFACE + IMAGE

PROGRAMMATIC DEFLECTION OF FORM

SERVICE + STORAGE