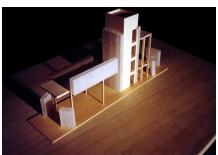

## urban anywhere house

Atlanta, Georgia

The urban site operates on the three dimensional enclosure of the urban boundary. The interior program deflects the continuous surface of enclosure. The interior is organized programmatically in distinct trays. A central core defines the service bar in the vertical. The space of living is defined by occupation.

Based upon the free plan the articulated surface of the house assists in the definition of living space. Change in texture, regardless of interior-exterior condition, presents juxtapositions of location and organization to define the interior planning of the house. The surface, combined with the suspended plates, define areas of presence amidst the undulating surface of the perimeter shell.

The internalized storage condition of the traditional closet is removed from the bowels of the house and smeared along its facade. The articulation of the accumulated objects of cultural production reflect the uniqueness of the inhabitant's identity. The resulting storage-display becomes the patchwork image of the resident's personality.