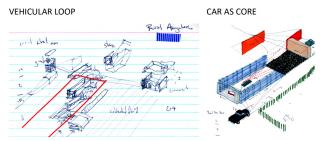

## suburban anywhere house

Sablechase Houston, Texas

The suburban expands to encompass the boundaries of the serial site. A linear service bar defines a edge along which the activities of the house occur. An elevated sleeping bar hovers on a second level. The perimeter is enclosed by a series of operable screens opening and closing the site and the house. The public functions line the crenulated front facade and the commercial back. Living happens across the insertions.

The introduction of the commercial production of the workplace into the confines of the residential dwelling shifts the flow of product movement. The house absorbs a greater flux than the automobile's trunk capacity. Product moving along the existing infrastructure of UPS and FedEx flows through a holding airlock: the commercial windpipe of the residence's presence.

The service functions of the body reflect their presence in the house through a functional ganging. The elements congeal to form cores within which efficiency defines proportion. The body's demands are serviced to allow the mind's freedom to bounce along its edge. The resulting bars organizes the resulting peripheral space of each pavilion.

# **ANYWHERE HOUSE**

LEVEL 001

suburban anywhere house

1 live
2 entry spine
3 articulated surface
4 auto table
5 exercise
6 image screen
7 sleeping box
8 service bar
9 operable boundary
10 work
11 interior/exterior
12 existing