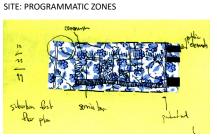

## suburban anywhere house

Sablechase Houston, Texas

The suburban expands to encompass the boundaries of the serial site. A linear service bar defines a edge along which the activities of the house occur. An elevated sleeping bar hovers on a second level. The perimeter is enclosed by a series of operable screens opening and closing the site and the house. The public functions line the crenulated front facade and the commercial back. Living happens across the insertions.

The introduction of the commercial production of the workplace into the confines of the residential dwelling shifts the flow of product movement. The house absorbs a greater flux than the automobile's trunk capacity. Product moving along the existing infrastructure of UPS and FedEx flows through a holding airlock: the commercial windpipe of the residence's presence.

The service functions of the body reflect their presence in the house through a functional ganging. The elements congeal to form cores within which efficiency defines proportion. The body's demands are serviced to allow the mind's freedom to bounce along its edge. The resulting bars organizes the resulting peripheral space of each pavilion.

SUBURBAN ANYWHERE HOUSE