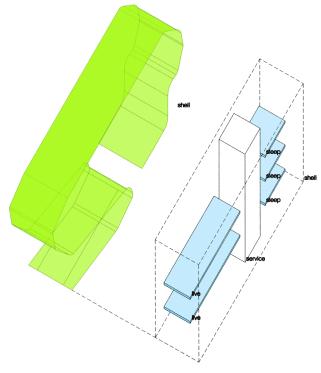

## urban anywhere house

Atlanta, Georgia

The urban site operates on the three dimensional enclosure of the urban boundary. The interior program deflects the continuous surface of enclosure. The interior is organized programmatically in distinct trays. A central core defines the service bar in the vertical. The space of living is defined by occupation.

Based upon the free plan the articulated surface of the house assists in the definition of living space. Change in texture, regardless of interior-exterior condition, presents juxtapositions of location and organization to define the interior planning of the house. The surface, combined with the suspended plates, define areas of presence amidst the undulating surface of the perimeter shell.

The service functions of the body reflect their presence in the house through a functional ganging. The elements congeal to form cores within which efficiency defines proportion. The body's demands are serviced to allow the mind's freedom to bounce along its edge. The resulting bars organizes the resulting peripheral space of each pavilion.