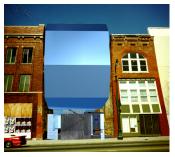

## urban anywhere house

Atlanta, Georgia

The urban site operates on the three dimensional enclosure of the urban boundary. The interior program deflects the continuous surface of enclosure. The interior is organized programmatically in distinct trays. A central core defines the service bar in the vertical. The space of living is defined by occupation.

The internalized storage condition of the traditional closet is removed from the bowels of the house and smeared along its facade. The articulation of the accumulated objects of cultural production reflect the uniqueness of the inhabitant's identity. The resulting storage-display becomes the patchwork image of the resident's personality.

# **ANYWHERE HOUSE**

SITE: PEACHTREE STREET

OUTER SURFACE FOLD + INNER PROGRAM TREYS

OUTER INFORMATION SURFACE

LIVING TREY

VIEW FROM STREET

PRIMARY CIRCULATION CORE AND REAR PRIVATE TREYS

SURFACE + IMAGE