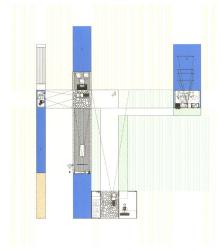

## urban anywhere house

Atlanta, Georgia

The urban site operates on the three dimensional enclosure of the urban boundary. The interior program deflects the continuous surface of enclosure. The interior is organized programmatically in distinct trays. A central core defines the service bar in the vertical. The space of living is defined by occupation.

Based upon the free plan the articulated surface of the house assists in the definition of living space. Change in texture, regardless of interior-exterior condition, presents juxtapositions of location and organization to define the interior planning of the house. The surface, combined with the suspended plates, define areas of presence amidst the undulating surface of the perimeter shell.

# **ANYWHERE HOUSE**

SITE: PEACHTREE STREET

OUTER SURFACE FOLD + INNER PROGRAM TREYS

OUTER INFORMATION SURFACE

LIVING TREY

VIEW FROM STREET

PRIMARY CIRCULATION CORE AND REAR PRIVATE TREYS

SURFACE + IMAGE