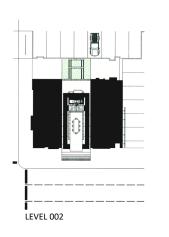

## urban anywhere house

Atlanta, Georgia

The urban site operates on the three dimensional enclosure of the urban boundary. The interior program deflects the continuous surface of enclosure. The interior is organized programmatically in distinct trays. A central core defines the service bar in the vertical. The space of living is defined by occupation.

# **ANYWHERE HOUSE**

SITE: PEACHTREE STREET

OUTER SURFACE FOLD + INNER PROGRAM TREYS

OUTER INFORMATION SURFACE

LIVING TREY

VIEW FROM STREET

PRIMARY CIRCULATION CORE AND REAR PRIVATE TREYS

SURFACE + IMAGE

PROGRAMMATIC DEFLECTION OF FORM

SERVICE + STORAGE