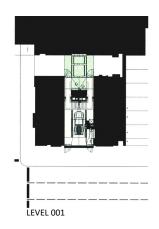

## urban anywhere house

Atlanta, Georgia

The urban site operates on the three dimensional enclosure of the urban boundary. The interior program deflects the continuous surface of enclosure. The interior is organized programmatically in distinct trays. A central core defines the service bar in the vertical. The space of living is defined by occupation.

# **ANYWHERE HOUSE**

SITE: PEACHTREE STREET

OUTER SURFACE FOLD + INNER PROGRAM TREYS

OUTER INFORMATION SURFACE

LIVING TREY

VIEW FROM STREET

PRIMARY CIRCULATION CORE AND REAR PRIVATE TREYS

SURFACE + IMAGE

PROGRAMMATIC DEFLECTION OF FORM

SERVICE + STORAGE