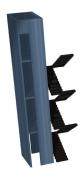

The internalized storage condition of the traditional closet is removed from the bowels of the house and smeared along its facade. The articulation of the accumulated objects of cultural production reflect the uniqueness of the inhabitant's identity. The resulting storage-display becomes the patchwork image of the resident's personality.