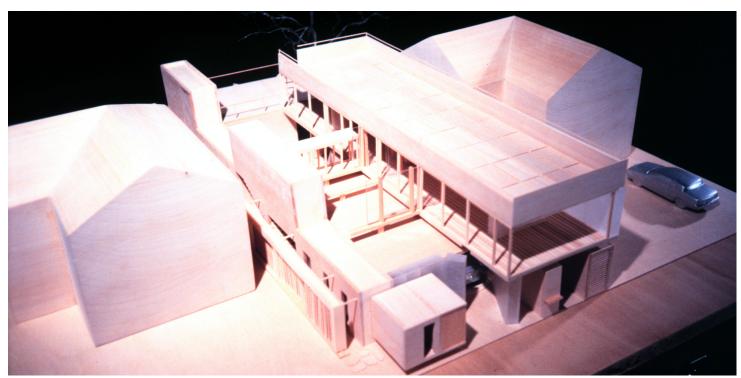

## suburban anywhere house

Sablechase Houston, Texas

The suburban expands to encompass the boundaries of the serial site. A linear service bar defines a edge along which the activities of the house occur. An elevated sleeping bar hovers on a second level. The perimeter is enclosed by a series of operable screens opening and closing the site and the house. The public functions line the crenulated front facade and the commercial back. Living happens across the insertions.

The introduction of the commercial production of the workplace into the confines of the residential dwelling shifts the flow of product movement. The house absorbs a greater flux than the automobile's trunk capacity. Product moving along the existing infrastructure of UPS and FedEx flows through a holding airlock: the commercial windpipe of the residence's presence.

The service functions of the body reflect their presence in the house through a functional ganging. The elements congeal to form cores within which efficiency defines proportion. The body's demands are serviced to allow the mind's freedom to bounce along its edge. The resulting bars organizes the resulting peripheral space of each pavilion.