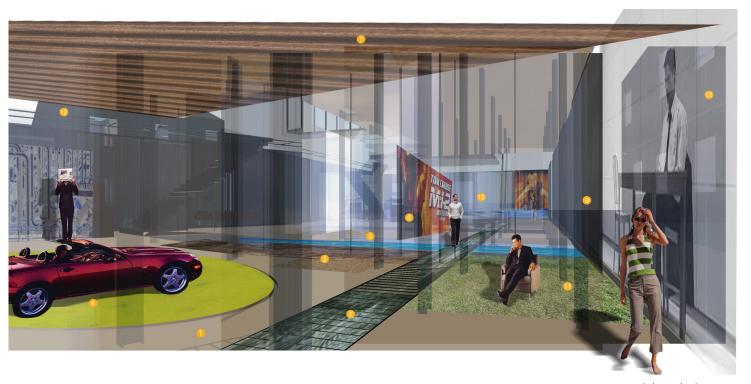

# **ANYWHERE HOUSE**

LEVEL 001

suburban anywhere house

1 live
2 entry spine
3 articulated surface
4 auto table
5 exercise
6 image screen
7 sleeping box
8 service bar
9 operable boundary
10 work
11 interior/exterior
12 existing

VIEW ACROSS LIVING FIELD