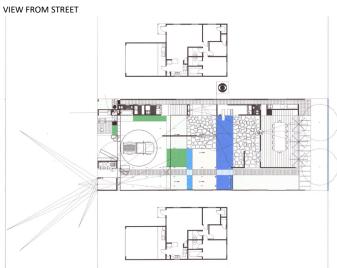

## urban anywhere house

Atlanta, Georgia

The urban site operates on the three dimensional enclosure of the urban boundary. The interior program deflects the continuous surface of enclosure. The interior is organized programmatically in distinct trays. A central core defines the service bar in the vertical. The space of living is defined by occupation.

Based upon the free plan the articulated surface of the house assists in the definition of living space. Change in texture, regardless of interior-exterior condition, presents juxtapositions of location and organization to define the interior planning of the house. The surface, combined with the suspended plates, define areas of presence amidst the undulating surface of the perimeter shell.

The internalized storage condition of the traditional closet is removed from the bowels of the house and smeared along its facade. The articulation of the accumulated objects of cultural production reflect the uniqueness of the inhabitant's identity. The resulting storage-display becomes the patchwork image of the resident's personality.

# **ANYWHERE HOUSE**

SITE: PEACHTREE STREET

OUTER SURFACE FOLD + INNER PROGRAM TREYS

OUTER INFORMATION SURFACE

LIVING TREY

VIEW FROM STREET

PRIMARY CIRCULATION CORE AND REAR PRIVATE TREYS

SURFACE + IMAGE

PROGRAMMATIC DEFLECTION OF FORM

SERVICE + STORAGE